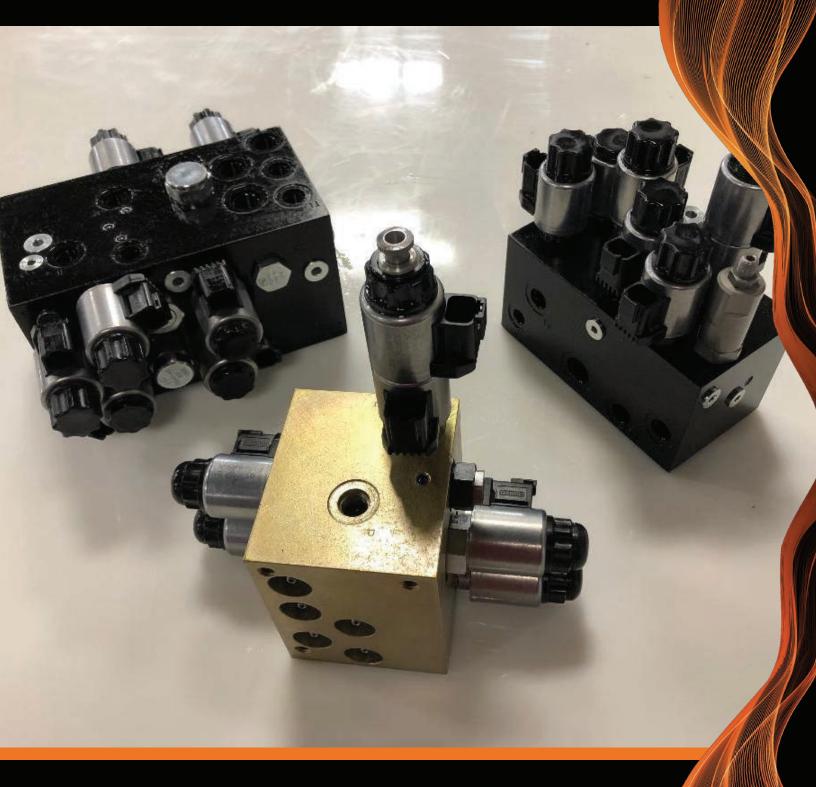

## **HYDRAULIC INTEGRATED CIRCUITS**

Hydraulic Integrated Circuits, also known and manifold systems, provides for a more compact, reliable, cost effective solution to your complex hydraulic systems. With fewer connections the potential for leaks is highly reduced. Innotek uniquely machines our own manifolds thus controlling quality, lead times, and cost. Some of the key aspects of our Hydraulic Integrated Circuit department are:

- Industrial and Mobile Applications
- Complete Circuit Design
- Customer Specific Technical Solutions
- Maximum Functionality with Minimal Space Claim
- Alloy Aluminum, Ductile, Stainless Steel or Plastic Material
- In House Machining
- Ships with Pressures, Flows or any Adjustments Preset
- Hybrid Systems of Combining a Manifold with Sectional Valves
- Reduced Installation Cost
- Reduction of Part Numbers and Inventory
- Ease of Installation Reducing Labor Cost